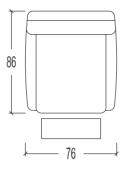

| 19S | Vast element SMALL, zelfde afmeting als relax  |
|-----|------------------------------------------------|
| 19M | Vast element MEDIUM, zelfde afmeting als relax |

| 19L | Vast element LARGE | E, zelfde afmeting als rela: |
|-----|--------------------|------------------------------|

|             | SMALL | MEDIUM | LARGE |
|-------------|-------|--------|-------|
| Breedte :   | 76    | 76     | 76    |
| Hoogte :    | 102   | 108    | 114   |
| Diepte :    | 86    | 86     | 86    |
| Zithoogte : | 47    | 49     | 51    |
| Zitdiepte : | 50    | 50     | 50    |