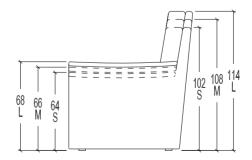

|             | SMALL | MEDIUM | LARGE |
|-------------|-------|--------|-------|
| Breedte :   | 76    | 76     | 76    |
| Hoogte :    | 102   | 108    | 114   |
| Diepte :    | 86    | 86     | 86    |
| Zithoogte : | 47    | 49     | 51    |
| Zitdiepte : | 50    | 50     | 50    |

 SMALL
 MEDIUM
 LARGE

 Breedte:
 76
 76
 76

 Hoogte:
 102
 108
 114

 Diepte:
 86
 86
 86

 Zithoogte:
 47
 49
 51

 Zitdiepte:
 50
 50
 50

ISAAC-RELAX