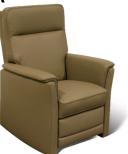

## Overzicht elementen (Neo Style)

ISAAC-RELAX

01-03-05-601-603-605

| 01S | Relax SMALL met gasveer  |
|-----|--------------------------|
| 01M | Relax MEDIUM met gasveer |
| 01L | Relax LARGE met gasveer  |

| 038  | Relax SMALL met 2 motoren  |
|------|----------------------------|
| 03M  | Relax MEDIUM met 2 motorer |
| 0.31 | Relax LARGE met 2 motoren  |

| 05S | Relax SMALL met opstaphulp 2 motoren  |
|-----|---------------------------------------|
| 05M | Relax MEDIUM met opstaphulp 2 motoren |
| 05L | Relax LARGE met opstaphulp 2 motoren  |