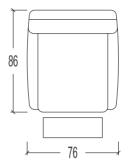

|             | SMALL | MEDIUM | LARGE |
|-------------|-------|--------|-------|
| Breedte :   | 76    | 76     | 76    |
| Hoogte :    | 102   | 108    | 114   |
| Diepte :    | 86    | 86     | 86    |
| Zithoogte : | 47    | 49     | 51    |
| Zitdiepte : | 50    | 50     | 50    |

 SMALL
 MEDIUM
 LARGE

 Breedte:
 76
 76
 76

 Hoogte:
 102
 108
 114

 Diepte:
 86
 86
 86

 Zithoogte:
 47
 49
 51

 Zitdiepte:
 50
 50
 50

ISAAC-RELAX