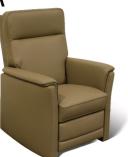

## Overzicht elementen (Neo Style)

ISAAC-RELAX

01-03-05-601-603-605

| 01S | Relax SMALL met gasveer  |
|-----|--------------------------|
| 01M | Relax MEDIUM met gasveer |
| 01L | Relax LARGE met gasveer  |

| 038  | Relax SMALL met 2 motoren  |
|------|----------------------------|
| 03M  | Relax MEDIUM met 2 motorer |
| 0.31 | Relax LARGE met 2 motoren  |

| 05S | Relax SMALL met opstaphulp 2 motoren  |
|-----|---------------------------------------|
| 05M | Relax MEDIUM met opstaphulp 2 motoren |
| 05L | Relax LARGE met opstaphulp 2 motoren  |