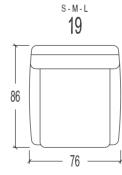

| 19S | Vast element SMALL, zelfde afmeting als relax  |
|-----|------------------------------------------------|
| 19M | Vast element MEDIUM, zelfde afmeting als relax |

| 19L | Vast element LARGE | E, zelfde afmeting als rela: |
|-----|--------------------|------------------------------|

|             | SMALL | MEDIUM | LARGE |
|-------------|-------|--------|-------|
| Breedte :   | 76    | 76     | 76    |
| Hoogte :    | 102   | 108    | 114   |
| Diepte :    | 86    | 86     | 86    |
| Zithoogte : | 47    | 49     | 51    |
| Zitdiepte : | 50    | 50     | 50    |