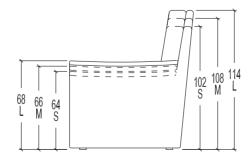

|             | SMALL | MEDIUM | LARGE |
|-------------|-------|--------|-------|
| Breedte :   | 76    | 76     | 76    |
| Hoogte :    | 102   | 108    | 114   |
| Diepte :    | 86    | 86     | 86    |
| Zithoogte : | 47    | 49     | 51    |
| Zitdiepte : | 50    | 50     | 50    |

 SMALL
 MEDIUM
 LARGE

 Breedte:
 76
 76
 76

 Hoogte:
 102
 108
 114

 Diepte:
 86
 86
 86

 Zithoogte:
 47
 49
 51

 Zitdiepte:
 50
 50
 50

ISAAC-RELAX